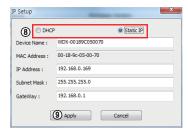

### Change the Camera's Network settings

- ③ Click Search on the IPScan window.
- ④ Click the row of the device you wish to configure.
- 5 Click the IP Setup icon.
- 6 Enter the admin's password. default password is [admin]
- If you want to change IP address, enter a valid IP address, Subnet mask, and Gateway.
- ® You can select the IP service type such as DHCP, Static IP.
- Olick Apply icon and wait for 30 seconds.
- (10) Click Web Browser icon.