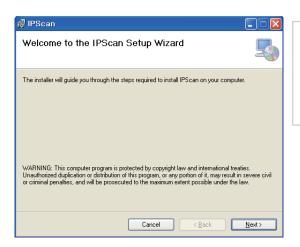

#### IP Scan Software Setup

① Install the latest 'IPScan software' executable file.

② Run the IP Scan shortcut icon on main screen.