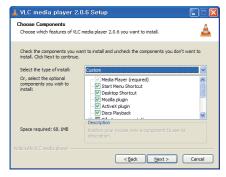

## ♦ VLC Media Player 2.0.6[or Higher version] Setup

1. Install the 'vlc-2.0.6-win32-weldex-certification. exe' executable file.

- 2. From the [Select the type of install] dropdown menu, choose [custom].
- Confirm the installation path and click[Next] to start copying files to the PC.