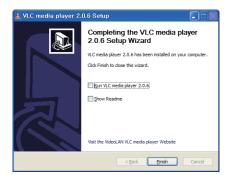

- Uncheck the [Run VLC media player 2.0.6] checkbox
- 5. Click on the [Finish] button to complete the installation.