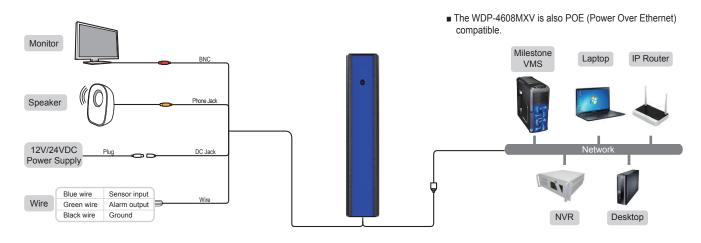

#### Camera Cable Connections

## Installing the camera on a wall

- 1. Fix the case body on the wall by using Tapping Screws(BHT M4xL16).
- 2. Connect ethernet and accessory cables and arrange cable running not to damage or squeeze them.
- 3. Pass the ethernet and power accessory cables through the hole you want to pass them when mounting the main body on the case.
- 4. Assemble the Height-Strip Cover.
- 5. Fasten 4 screws by turning top plate clockwise.