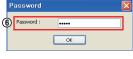

### Change the Camera's Network settings

- ③ Click Search on the IPScan window.
- ④ Click the row of the device you wish to configure.
- 5 Click the IP Setup icon.
- 6 Enter the admin's password. default password is [admin]
- If you want to change IP address, enter a valid IP address, Subnet mask, and Gateway.
- ® You can select the IP service type such as DHCP, Static IP.
- Olick Apply icon and wait for 30 seconds.
- (10) Click Web Browser icon.