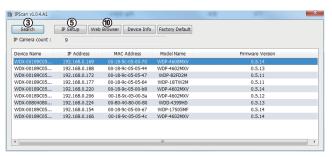

#### IP Scan Software Setup

① Install the latest 'IPScan software' executable file.

② Run the IP Scan shortcut icon on main screen.

### Change the Camera's Network settings

- ③ Click Search on the IPScan window.
- ④ Click the row of the device you wish to configure.
- 5 Click the IP Setup icon.
- 6 Enter the admin's password. default password is [admin]
- If you want to change IP address, enter a valid IP address, Subnet mask, and Gateway.
- ® You can select the IP service type such as DHCP, Static IP.
- Olick Apply icon and wait for 30 seconds.
- (10) Click Web Browser icon.