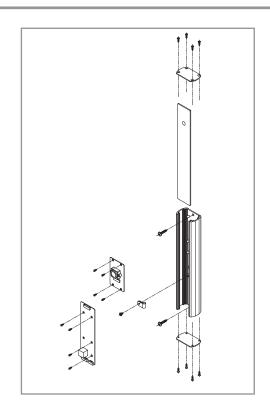

## Installing the camera on a wall

- 1. Fix the case body on the wall by using Tapping Screws(BHT M4xL16).
- 2. Connect ethernet and accessory cables and arrange cable running not to damage or squeeze them.
- 3. Pass the ethernet and power accessory cables through the hole you want to pass them when mounting the main body on the case.
- 4. Assemble the Height-Strip Cover.
- 5. Fasten 4 screws by turning top plate clockwise.