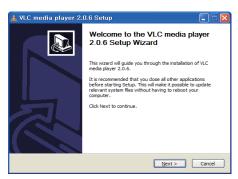

## ♦ VLC Media Player 2.0.6[or Higher version] Setup

1. Install the 'vlc-2.0.6-win32-weldex-certification. exe' executable file.

- 2. From the [Select the type of install] dropdown menu, choose [custom].
- Confirm the installation path and click[Next] to start copying files to the PC.