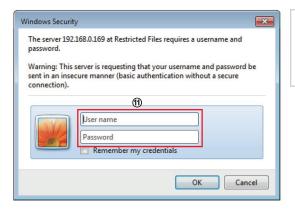

## Web Viewer Login

- (1) You will be prompted to enter an username and password. default username is [admin] and default password is [admin].
- After a successful login, the WEB Viewer screen will be displayed in your web browser.