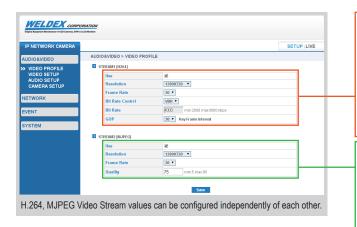

#### Video Profile Setup

 Default Resolution: 1280x720
 640x480, 800x480, 800x600, 1024x768, 1280x720, 1280x1024, 1920x1080

■ Frame rate : 1 ~ 30

Bit Rate Control : CBR / VBRBit Rate : 2Mbps ~ 10Mbps

Default : 4Mbps

■ GOP: 1 ~ 90 default 30

 Default Resolution: 1280x720
 640x480, 800x480, 800x600, 1024x768, 1280x720, 1280x1024, 1920x1080

Frame rate : 1 ~ 30MJPEG Quality : 5 ~ 95

Default: 75