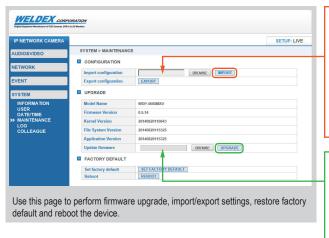

### Maintenance Setup

Downloads

| Downloads | Downloads | Downloads | Downloads | Downloads | Downloads | Downloads | Downloads | Downloads | Downloads | Downloads | Downloads | Downloads | Downloads | Downloads | Downloads | Downloads | Downloads | Downloads | Downloads | Downloads | Downloads | Downloads | Downloads | Downloads | Downloads | Downloads | Downloads | Downloads | Downloads | Downloads | Downloads | Downloads | Downloads | Downloads | Downloads | Downloads | Downloads | Downloads | Downloads | Downloads | Downloads | Downloads | Downloads | Downloads | Downloads | Downloads | Downloads | Downloads | Downloads | Downloads | Downloads | Downloads | Downloads | Downloads | Downloads | Downloads | Downloads | Downloads | Downloads | Downloads | Downloads | Downloads | Downloads | Downloads | Downloads | Downloads | Downloads | Downloads | Downloads | Downloads | Downloads | Downloads | Downloads | Downloads | Downloads | Downloads | Downloads | Downloads | Downloads | Downloads | Downloads | Downloads | Downloads | Downloads | Downloads | Downloads | Downloads | Downloads | Downloads | Downloads | Downloads | Downloads | Downloads | Downloads | Downloads | Downloads | Downloads | Downloads | Downloads | Downloads | Downloads | Downloads | Downloads | Downloads | Downloads | Downloads | Downloads | Downloads | Downloads | Downloads | Downloads | Downloads | Downloads | Downloads | Downloads | Downloads | Downloads | Downloads | Downloads | Downloads | Downloads | Downloads | Downloads | Downloads | Downloads | Downloads | Downloads | Downloads | Downloads | Downloads | Downloads | Downloads | Downloads | Downloads | Downloads | Downloads | Downloads | Downloads | Downloads | Downloads | Downloads | Downloads | Downloads | Downloads | Downloads | Downloads | Downloads | Downloads | Downloads | Downloads | Downloads | Downloads | Downloads | Downloads | Downloads | Downloads | Downloads | Downloads | Downloads | Downloads | Downloads | Downloads | Downloads | Downloads | Downloads | Downloads | Downloads | Downloads | Downl

Import Setup

Click on the [BROWSE] button and select the configuration file [sysenv.cfg] from the connected PC.

Click [IMPORT] to apply the configuration file settings. after a few seconds, the device will reboot.

Upgrade Setup

Click [BROWSE] icon and select the firmware file as above picture. Click [UPGRADE] icon to start the upgrade process.

The upgrade progress bar will display the status of the upgrade. after a few minutes, the device will reboot.

After a successful upgrade, [Complete] message window will pop-up.